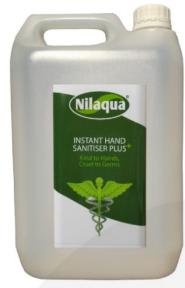

## NILAQUA WALL MOUNTED SANITISER PLUS STARTER KIT WITH 5LITRE REFILL

SKU: NSPSK-WM-5L £34.45 Excl. VAT

- Supplied with fixings ready to go
- 1 litre refill cartridge reduce waste
- 5 litre sanitiser plenty to start you off
- Effective against ALL CORONAVIRUS
- NHS Approved
- EN1500 Approved
- EN 14476:2013 + A2:2019 Annex A\*
- Kills up to 99.9999% of germs in 30 seconds
- · No water or rinsing required
- Alcohol free & PHMB free
- Non-toxic, non-irritating
- Tested food safe, halal compliant & vegan friendly
- Provides up to 6 hour protection
- Kills harmful bacteria such as: Ecoli; C-Diff;
   Salmonella; MRSA; Legionella; Listeria;
   NDM1 viruses and fungi; Norovirus

The wall mounted hand operated dispenser comes with 1 litre cartridge that is easily refilled - further cutting down on plastic waste. It is supplied with

Nilaqua Hand Sanitiser Plus is a fragrance & alcohol free Hand Sanitiser. It is effective within 60 seconds and a powerful germ killer (99.9999%). At the same time it is kind to the individual and environment. It does not strips surfaces as it contains no irritants within its formulation.