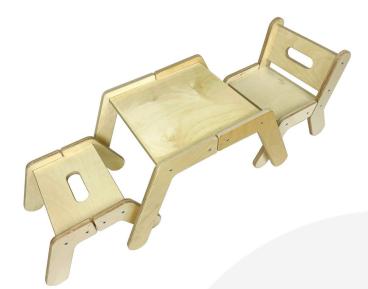

## NURSERY ACTIVITY TABLE SET

Our Nursery Activity Table Set is made up of the Nursery Activity Table, the <u>Nursery Chair</u> and the <u>Nursery</u> <u>Stool</u>. This Montessori style table set offers an incredibly useful activity table for two children sat at play. A very sturdy construction made from premium birch ply and finished in a food safe lacquer for easy clean

The legs rise above the surface offing a lip to help secure contents and prevent pens and crayons rolling off. It works well as lunchtime table for much the same reason and the food safe lacquer finish ensures an easy wipe clean surface.