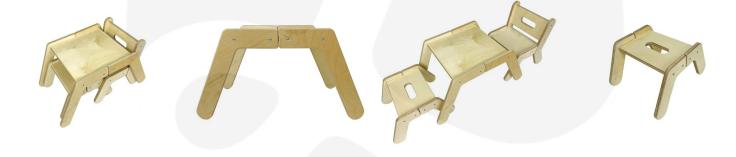

## GALLERY IMAGES

## NURSERY ACTIVITY TABLE SET

Our Nursery Activity Table Set is made up of the Nursery Activity Table, the <u>Nursery Chair</u> and the <u>Nursery</u> <u>Stool</u>. This Montessori style table set offers an incredibly useful activity table for two children sat at play. A very sturdy construction made from premium birch ply and finished in a food safe lacquer for easy clean

The legs rise above the surface offing a lip to help secure contents and prevent pens and crayons rolling off. It works well as lunchtime table for much the same reason and the food safe lacquer finish ensures an easy wipe clean surface.