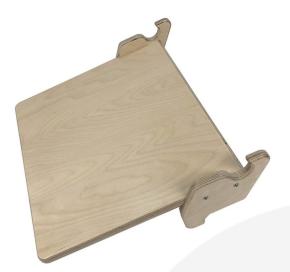

## **Nursery Pikler Inspired Desk Board**

We manufacture our Nursery Pikler Inspired Desk Board from lacquered premium sustainable Birch Ply. It is part of the <u>Ligneus PLAY range</u> of products and so assuring you of its quality. Birch Plywood offers an incredibly durable, robust product whilst maintaining a beautifully natural look and feel.

The Nursery Pikler Inspired Desk sits perfectly on the <u>Nursery Pikler Inspired Triangle</u> as an ideal accessory. In the class room combined with the <u>Nursery Pikler Inspired Desk Pen a & Cup Holder</u> and <u>Nursery Chair</u> it completes a perfect Set. See the <u>Nursery Pikler Inspired Desk set</u> for more information

The nursery desk board comes flat pack supplied with an allan key