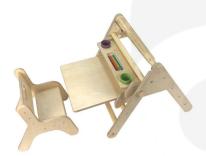

The Nursery Pikler Inspired Desk sits perfectly on the <u>Nursery Pikler Inspired Triangle</u> as an ideal accessory. In the class room combined with the <u>Nursery Pikler Inspired Desk Pen a & Cup Holder</u> and <u>Nursery Chair</u> it completes a perfect Set. See the <u>Nursery Pikler Inspired Desk set</u> for more information