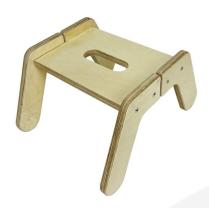

## **NURSERY STOOL**

SKU: ST-N1-NAT £42.20 Excl. VAT

- Nursery size for children of all ages particularly great for 3mths - 4yrs
- Easy handhold & light very portable even for little people
- Robust manufacture for everyday heavy use

## **Nursery Stool**

We manufacture our Nursery Stool from lacquered premium sustainable Birch Ply. Birch Plywood offers an incredibly durable, robust product whilst maintaining a beautifully natural look and feel.

The Nursery Stool has a seat height off 200mm.

The Nursery Stool is dispatched flat pack with an Allen key included.

- Food safe lacquer offers a safe and easy clean finish
- Made in the UK