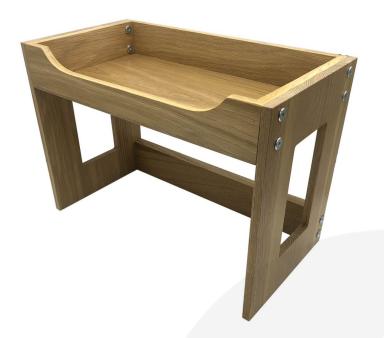

## OAK BEVERAGE DISPLAY STAND 443X234X320

**SKU:** DUOAK448234320NAT **£164.40 Excl. VAT** 

- Drop side ease of access
- Beautiful Oak classic finish
- Elevated greater visibility
- Sustainable sources great ecological credentials

## **OAK BEVERAGE DISPLAY STAND 443X234X320**

The Oak Beverage Display Stand 443x234x320 is a great multi-functional riser. It works incredibly well by itself but comes into its own when combining with the <u>Oak Curved Drop Front Tray 423x333x70</u>. In this way it forms the very popular <u>Oak Beverage Station 448x336x320</u>.

It has a drop front along one side for ease of access. This also allows taps from juice and beverage dispensers to sit over the edge. We manufacture the beverage stand from sustainable Oak. Finished in a food grade lacquer this is a very attractive riser display stand.