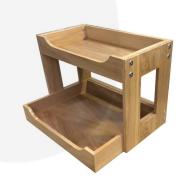

## **OAK BEVERAGE DISPLAY STAND 443X234X320**

The Oak Beverage Display Stand 443x234x320 is a great multi-functional riser. It works incredibly well by itself but comes into its own when combining with the <u>Oak Curved Drop Front Tray 423x333x70</u>. In this way it forms the very popular <u>Oak Beverage Station 448x336x320</u>.