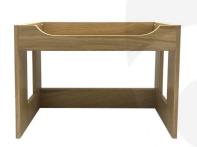

## OAK BEVERAGE DISPLAY STAND 443X234X320

**SKU:** DUOAK448234320NAT **£155.09 Excl. VAT** 

- Drop side ease of access
- Beautiful Oak classic finish
- Elevated greater visibility
- Sustainable sources great ecological credentials

## **OAK BEVERAGE DISPLAY STAND 443X234X320**

The Oak Beverage Display Stand 443x234x320 is a great multi-functional riser. It works incredibly well by itself but comes into its own when combining with the <u>Oak Curved Drop Front Tray 423x333x70</u>. In this way it forms the very popular <u>Oak Beverage Station 448x336x320</u>.

It has a drop front along one side for ease of access. This also allows taps from juice and beverage dispensers to sit over the edge. We manufacture the beverage stand from sustainable Oak. Finished in a food grade lacquer this is a very attractive riser display stand.