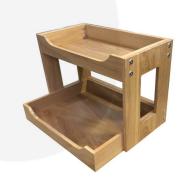

## **OAK BEVERAGE DISPLAY STAND 443X234X320**

The Oak Beverage Display Stand 443x234x320 is a great multi-functional riser. It works incredibly well by itself but comes into its own when combining with the <u>Oak Curved Drop Front Tray 423x333x70</u>. In this way it forms the very popular <u>Oak Beverage Station 448x336x320</u>.