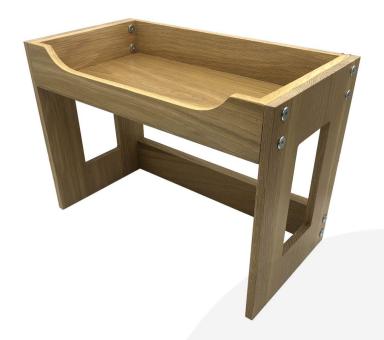

## OAK BEVERAGE DISPLAY STAND 443X234X320

**SKU:** DUOAK448234320NAT **£155.09 Excl. VAT** 

- Drop side ease of access
- Beautiful Oak classic finish
- Elevated greater visibility
- Sustainable sources great ecological credentials

## **OAK BEVERAGE DISPLAY STAND 443X234X320**

The Oak Beverage Display Stand 443x234x320 is a great multi-functional riser. It works incredibly well by itself but comes into its own when combining with the <u>Oak Curved Drop Front Tray 423x333x70</u>. In this way it forms the very popular <u>Oak Beverage Station 448x336x320</u>.

It has a drop front along one side for ease of access. This also allows taps from juice and beverage dispensers to sit over the edge. We manufacture the beverage stand from sustainable Oak. Finished in a food grade lacquer this is a very attractive riser display stand.