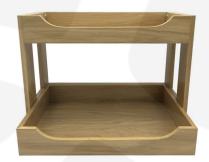

## **OAK BEVERAGE STATION 448X336X320**

The Oak Beverage Station 448x336x320 is an attractive and practical beverage display stand. It is made up of the <u>Oak Beverage Display Stand 443x234x320</u> and the <u>Oak Curved Drop Front Tray 423x333x70</u>. The stand also has a drop side to allow the taps of the dispenser to sit over the edge. The lower tray holds cups and other paraphernalia to help keep the drinks station tidy.

We manufacture the beverage station from sustainable Oak and finish with a food grade lacquer.