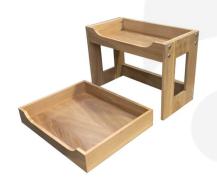

## **OAK BEVERAGE STATION 448X336X320**

The Oak Beverage Station 448x336x320 is an attractive and practical beverage display stand. It is made up of the <u>Oak Beverage Display Stand 443x234x320</u> and the <u>Oak Curved Drop Front Tray 423x333x70</u>. The stand also has a drop side to allow the taps of the dispenser to sit over the edge. The lower tray holds cups and other paraphernalia to help keep the drinks station tidy.

We manufacture the beverage station from sustainable Oak and finish with a food grade lacquer.