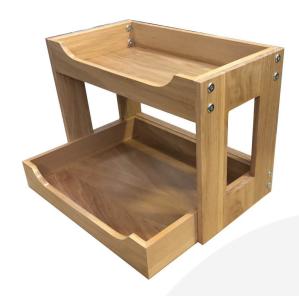

## **OAK BEVERAGE STATION 448X336X320**

The Oak Beverage Station 448x336x320 is an attractive and practical beverage display stand. It is made up of the <u>Oak Beverage Display Stand 443x234x320</u> and the <u>Oak Curved Drop Front Tray 423x333x70</u>. The stand also has a drop side to allow the taps of the dispenser to sit over the edge. The lower tray holds cups and other paraphernalia to help keep the drinks station tidy.

We manufacture the beverage station from sustainable Oak and finish with a food grade lacquer.