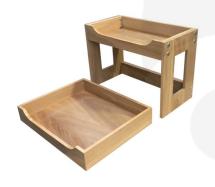

## **OAK BEVERAGE STATION 448X336X320**

The Oak Beverage Station 448x336x320 is an attractive and practical beverage display stand. It is made up of the <u>Oak Beverage Display Stand 443x234x320</u> and the <u>Oak Curved Drop Front Tray 423x333x70</u>. The stand also has a drop side to allow the taps of the dispenser to sit over the edge. The lower tray holds cups and other paraphernalia to help keep the drinks station tidy.

We manufacture the beverage station from sustainable Oak and finish with a food grade lacquer.