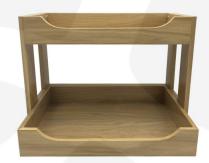

## **OAK BEVERAGE STATION 448X336X320**

The Oak Beverage Station 448x336x320 is an attractive and practical beverage display stand. It is made up of the <u>Oak Beverage Display Stand 443x234x320</u> and the <u>Oak Curved Drop Front Tray 423x333x70</u>. The stand also has a drop side to allow the taps of the dispenser to sit over the edge. The lower tray holds cups and other paraphernalia to help keep the drinks station tidy.

We manufacture the beverage station from sustainable Oak and finish with a food grade lacquer.