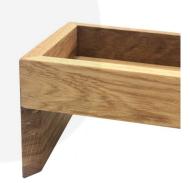

Made in solid 13mm oak and finished in a food grade lacquer beautifully enhancing the oak grain. If you're after a sandwich display stand then look no further.

This one of 4 in the range:

- Oak Tilted Riser 490x300x109
- Oak Tilted Riser 490x150x109
- Oak Tilted Riser 250x300x75 (this one)
- Oak Tilted Riser 250x150x75