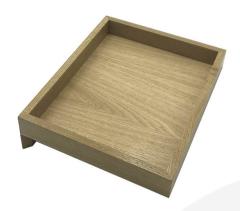

## OAK CAKE & SANDWICH TILTED RISER 250X300X75

**SKU:** BXOAK-S8-24030040LAC

- £60.33 Excl. VAT
  - Tilted to 8° ideally angled for customer viewing
  - Solid oak beautiful look and feel
  - Heavy design very stable

## **OAK CAKE & SANDWICH TILTED RISER 250X300X75**

This Oak Cake & Sandwich Tilted Riser 250x300x75 offers a beautiful display option for cakes, buns and sandwiches. With the rear leg lifting the riser to about 8° it presents its contents perfectly to perusing customers.

Made in solid 13mm oak and finished in a food grade lacquer beautifully enhancing the oak grain. If you're after a sandwich display stand then look no further.

This one of 4 in the range:

- Oak Tilted Riser 490x300x109
- Oak Tilted Riser 490x150x109
- Oak Tilted Riser 250x300x75 (this one)
- Oak Tilted Riser 250x150x75