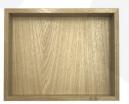

## OAK CAKE & SANDWICH TILTED RISER 250X300X75

**SKU:** BXOAK-S8-24030040LAC

- £60.33 Excl. VAT
  - Tilted to 8° ideally angled for customer viewing
  - Solid oak beautiful look and feel
  - Heavy design very stable

## **OAK CAKE & SANDWICH TILTED RISER 250X300X75**

This Oak Cake & Sandwich Tilted Riser 250x300x75 offers a beautiful display option for cakes, buns and sandwiches. With the rear leg lifting the riser to about 8° it presents its contents perfectly to perusing customers.