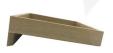

## OAK CAKE & SANDWICH TILTED RISER 250X300X75

**SKU:** BXOAK-S8-24030040LAC

- £60.33 Excl. VAT
  - Tilted to 8° ideally angled for customer viewing
  - Solid oak beautiful look and feel
  - Heavy design very stable

## **OAK CAKE & SANDWICH TILTED RISER 250X300X75**

This Oak Cake & Sandwich Tilted Riser 250x300x75 offers a beautiful display option for cakes, buns and sandwiches. With the rear leg lifting the riser to about 8° it presents its contents perfectly to perusing customers.