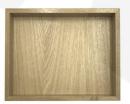

## OAK CAKE & SANDWICH TILTED RISER 250X300X75

**SKU:** BXOAK-S8-24030040LAC **£63.95 Excl. VAT** 

- Tilted to 8° ideally angled for customer viewing
- Solid oak beautiful look and feel
- Heavy design very stable

## **OAK CAKE & SANDWICH TILTED RISER 250X300X75**

This Oak Cake & Sandwich Tilted Riser 250x300x75 offers a beautiful display option for cakes, buns and sandwiches. With the rear leg lifting the riser to about 8° it presents its contents perfectly to perusing customers.