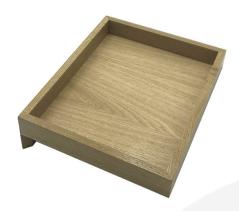

## OAK CAKE & SANDWICH TILTED RISER 250X300X75

**SKU:** BXOAK-S8-24030040LAC **£63.95 Excl. VAT** 

- Tilted to 8° ideally angled for customer viewing
- Solid oak beautiful look and feel
- Heavy design very stable

## **OAK CAKE & SANDWICH TILTED RISER 250X300X75**

This Oak Cake & Sandwich Tilted Riser 250x300x75 offers a beautiful display option for cakes, buns and sandwiches. With the rear leg lifting the riser to about 8° it presents its contents perfectly to perusing customers.

Made in solid 13mm oak and finished in a food grade lacquer beautifully enhancing the oak grain. If you're after a sandwich display stand then look no further.

This one of 4 in the range:

- Oak Tilted Riser 490x300x109
- Oak Tilted Riser 490x150x109
- Oak Tilted Riser 250x300x75 (this one)
- Oak Tilted Riser 250x150x75