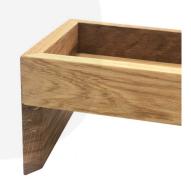

Made in solid 13mm oak and finished in a food grade lacquer beautifully enhancing the oak grain. If you're after a sandwich display stand then look no further.

This one of 4 in the range:

- Oak Tilted Riser 490x300x109
- Oak Tilted Riser 490x150x109
- Oak Tilted Riser 250x300x75 (this one)
- Oak Tilted Riser 250x150x75