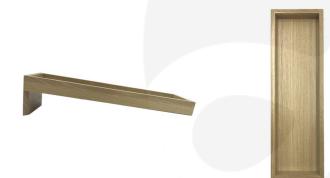

## **GALLERY IMAGES**

Tilted Oak Riser | 490x151x107

River 3 Adver

All measurements are external unless otherwise stated

## OAK CAKE & SANDWICH TILTED RISER 490X150X109

This Oak Cake & Sandwich Tilted Riser 490x150x109 offers a beautiful display option for cakes, buns and sandwiches. With the rear leg lifting the riser to about 8° it presents its contents perfectly to perusing customers.