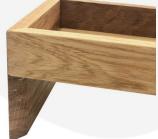

Made in solid 13mm oak and finished in a food grade lacquer beautifully enhancing the oak grain. If you're after a sandwich display stand then look no further.

This one of 4 in the range:

- Oak Tilted Riser 490x300x109
- Oak Tilted Riser 490x150x109 (this one)
- Oak Tilted Riser 250x300x75
- Oak Tilted Riser 250x150x75