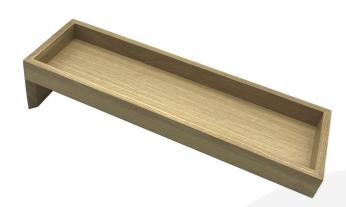

## OAK CAKE & SANDWICH TILTED RISER 490X150X109

**SKU:** BXOAK-S8-48015040LAC **£50.42 Excl. VAT** 

- Tilted to 8° ideally angled for customer viewing
- Solid oak beautiful look and feel
- Heavy design very stable

## OAK CAKE & SANDWICH TILTED RISER 490X150X109

This Oak Cake & Sandwich Tilted Riser 490x150x109 offers a beautiful display option for cakes, buns and sandwiches. With the rear leg lifting the riser to about 8° it presents its contents perfectly to perusing customers.

Made in solid 13mm oak and finished in a food grade lacquer beautifully enhancing the oak grain. If you're after a sandwich display stand then look no further.

This one of 4 in the range:

- Oak Tilted Riser 490x300x109
- Oak Tilted Riser 490x150x109 (this one)
- Oak Tilted Riser 250x300x75
- Oak Tilted Riser 250x150x75