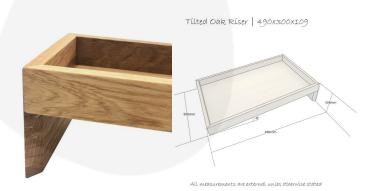

## OAK CAKE & SANDWICH TILTED RISER 490X300X109

**SKU:** BXOAK-S8-48030040LAC

- £76.63 Excl. VAT
  - Tilted to 8° ideally angled for customer viewing
  - Solid oak beautiful look and feel
  - Heavy design very stable

## **OAK CAKE & SANDWICH TILTED RISER 490X300X109**

This Oak Cake & Sandwich Tilted Riser 490x300x109 offers a beautiful display option for cakes, buns and sandwiches. With the rear leg lifting the riser to about 8° it presents its contents perfectly to perusing customers.

## **ADDITIONAL INFORMATION**

**Dimensions**  $480 \times 300 \times 110 \text{ mm}$ 

**Wood** Oak

Finish Lacquered

**Colour** Natural