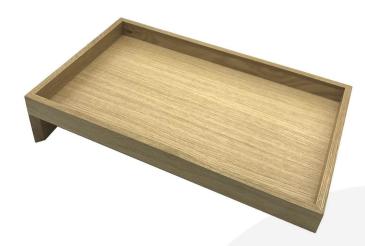

## OAK CAKE & SANDWICH TILTED RISER 490X300X109

**SKU:** BXOAK-S8-48030040LAC

- £76.63 Excl. VAT
  - Tilted to 8° ideally angled for customer viewing
  - Solid oak beautiful look and feel
  - Heavy design very stable

## **OAK CAKE & SANDWICH TILTED RISER 490X300X109**

This Oak Cake & Sandwich Tilted Riser 490x300x109 offers a beautiful display option for cakes, buns and sandwiches. With the rear leg lifting the riser to about 8° it presents its contents perfectly to perusing customers.

Made in solid 13mm oak and finished in a food grade lacquer beautifully enhancing the oak grain. If you're after a sandwich display stand then look no further.

This one of 4 in the range:

- Oak Tilted Riser 490x300x109 (this one)
- Oak Tilted Riser 490x150x109
- Oak Tilted Riser 250x300x75
- Oak Tilted Riser 250x150x75