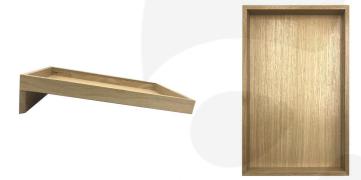

## OAK CAKE & SANDWICH TILTED RISER 490X300X109

**SKU:** BXOAK-S8-48030040LAC

- £76.63 Excl. VAT
  - Tilted to 8° ideally angled for customer viewing
  - Solid oak beautiful look and feel
  - Heavy design very stable

## **OAK CAKE & SANDWICH TILTED RISER 490X300X109**

This Oak Cake & Sandwich Tilted Riser 490x300x109 offers a beautiful display option for cakes, buns and sandwiches. With the rear leg lifting the riser to about 8° it presents its contents perfectly to perusing customers.

Made in solid 13mm oak and finished in a food grade lacquer beautifully enhancing the oak grain. If you're after a sandwich display stand then look no further.

This one of 4 in the range:

- Oak Tilted Riser 490x300x109 (this one)
- Oak Tilted Riser 490x150x109
- Oak Tilted Riser 250x300x75
- Oak Tilted Riser 250x150x75