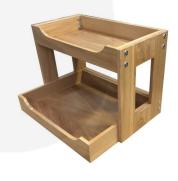

This tray works perfectly well on its own but is also an integrated feature in the <u>Oak Beverage Station</u> <u>448x336x320</u>. It does this by combining with the <u>Oak Beverage Display Stand 443x234x320</u>. This is truly a versatile wooden tray.