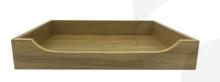

## OAK CURVED DROP FRONT TRAY 423X333X70

**SKU:** TYOAKDF42333370NAT **£40.03 Excl. VAT** 

- beautiful oak classic finish
- Drop side lip holds contents within
- Quality oak classic look & feel
- Sustainable sources great ecological credentials

## OAK CURVED DROP FRONT TRAY 423X333X70

This Oak Curved Drop Front Tray 423x333x70 is a beautiful tray that will add a touch of style to any office, home or display counter. We manufacture the tray from sustainable oak. It has an enhancing food grade lacquered finish. It makes a great merchandise display, letter tray or general desk tidy.