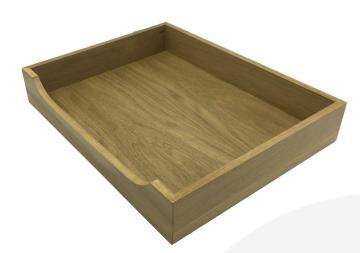

## OAK CURVED DROP FRONT TRAY 423X333X70

**SKU:** TYOAKDF42333370NAT **£40.03 Excl. VAT** 

- beautiful oak classic finish
- Drop side lip holds contents within
- Quality oak classic look & feel
- Sustainable sources great ecological credentials

## OAK CURVED DROP FRONT TRAY 423X333X70

This Oak Curved Drop Front Tray 423x333x70 is a beautiful tray that will add a touch of style to any office, home or display counter. We manufacture the tray from sustainable oak. It has an enhancing food grade lacquered finish. It makes a great merchandise display, letter tray or general desk tidy.