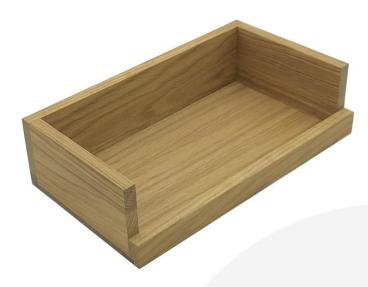

## OAK DROP FRONT TRAY 303X172X80

**SKU:** BXOAKDL303172800IL **£35.41 Excl. VAT** 

- FSC Oak beautiful & sustainable
- Oiled finish enhance the grain
- Drop Front lip stops contents falling out
- Space saving size great where space is a premium

## OAK DROP FRONT TRAY 303X172X80

Bring some style into your office, home or display counter with this organising/ display system. Thisspace saving Oak Drop Front Tray 303x172x80 helps personalise your work-space. They are ideal as a merchandise display, letter tray or general desk tidy. They perform perfectly well sitting flat on your desk top or counter top. Its smaller proportions are ideal where space is a premium.

The lip along the drop side is internally 20mm high holding back the contents. These drop long side trays are made from sustainable FSC OAK and finished in a food grade oil which enhances the lush oak grain