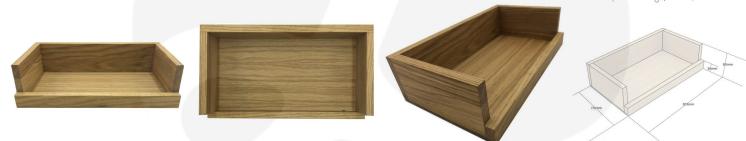

## **GALLERY IMAGES**

Oak Drop Front Tray | 303x172x80

All measurements are external unless otherwise stated

## OAK DROP FRONT TRAY 303X172X80

Bring some style into your office, home or display counter with this organising/ display system. Thisspace saving Oak Drop Front Tray 303x172x80 helps personalise your work-space. They are ideal as a merchandise display, letter tray or general desk tidy. They perform perfectly well sitting flat on your desk top or counter top. Its smaller proportions are ideal where space is a premium.

The lip along the drop side is internally 20mm high holding back the contents. These drop long side trays are made from sustainable FSC OAK and finished in a food grade oil which enhances the lush oak grain