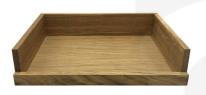

## OAK DROP FRONT TRAY 375X290X80

**SKU:** BXOAKDL375290800IL **£50.26 Excl. VAT** 

- FSC Oak beautiful & sustainable
- Oiled finish enhance the grain
- Drop Front lip stops contents falling out

## OAK DROP FRONT TRAY 375X290X80

Bring some style into your office, home or display counter with this organising/ display system. This Oak Drop Front Tray 375x290x80 helps personalise your work-space. They are ideal as a merchandise display, letter tray or general desk tidy. They perform perfectly well sitting flat on your desk top or counter top.

The lip along the drop side is internally 20mm high holding back the contents. These drop long side trays are made from sustainable FSC OAK and finished in a food grade oil which enhances the lush oak grain