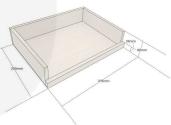

## **GALLERY IMAGES**

Oak Drop Front Tray | 375x290x80

All measurements are external unless otherwise stated

The lip along the drop side is internally 20mm high holding back the contents. These drop long side trays are made from sustainable FSC OAK and finished in a food grade oil which enhances the lush oak grain

## ADDITIONAL INFORMATION

| Dimensions         | 375 × 290 × 80 mm |
|--------------------|-------------------|
| Finish             | Oiled             |
| Wood               | Oak               |
| Colour             | Natural           |
| Compartments       | 1 Compartment     |
| Options & Features | Drop Front        |
| Assembly           | Pre-assembled     |