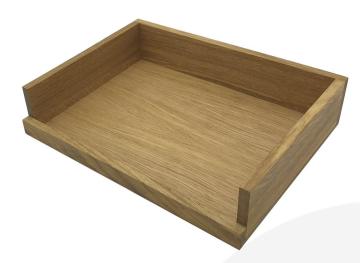

## OAK DROP FRONT TRAY 375X290X80

**SKU:** BXOAKDL375290800IL **£50.26 Excl. VAT** 

- FSC Oak beautiful & sustainable
- Oiled finish enhance the grain
- Drop Front lip stops contents falling out

## OAK DROP FRONT TRAY 375X290X80

Bring some style into your office, home or display counter with this organising/ display system. This Oak Drop Front Tray 375x290x80 helps personalise your work-space. They are ideal as a merchandise display, letter tray or general desk tidy. They perform perfectly well sitting flat on your desk top or counter top.

The lip along the drop side is internally 20mm high holding back the contents. These drop long side trays are made from sustainable FSC OAK and finished in a food grade oil which enhances the lush oak grain