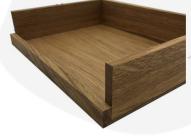

## OAK DROP FRONT TRAY 375X290X80

**SKU:** BXOAKDL375290800IL **£50.26 Excl. VAT** 

- FSC Oak beautiful & sustainable
- Oiled finish enhance the grain
- Drop Front lip stops contents falling out

## OAK DROP FRONT TRAY 375X290X80

Bring some style into your office, home or display counter with this organising/ display system. This Oak Drop Front Tray 375x290x80 helps personalise your work-space. They are ideal as a merchandise display, letter tray or general desk tidy. They perform perfectly well sitting flat on your desk top or counter top.

The lip along the drop side is internally 20mm high holding back the contents. These drop long side trays are made from sustainable FSC OAK and finished in a food grade oil which enhances the lush oak grain