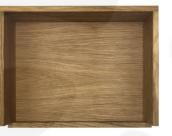

## OAK DROP FRONT TRAY 375X290X80

**SKU:** BXOAKDL375290800IL **£50.26 Excl. VAT** 

- FSC Oak beautiful & sustainable
- Oiled finish enhance the grain
- Drop Front lip stops contents falling out

## OAK DROP FRONT TRAY 375X290X80

Bring some style into your office, home or display counter with this organising/ display system. This Oak Drop Front Tray 375x290x80 helps personalise your work-space. They are ideal as a merchandise display, letter tray or general desk tidy. They perform perfectly well sitting flat on your desk top or counter top.

The lip along the drop side is internally 20mm high holding back the contents. These drop long side trays are made from sustainable FSC OAK and finished in a food grade oil which enhances the lush oak grain