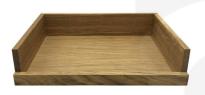

## OAK DROP FRONT TRAY 375X290X80

**SKU:** BXOAKDL375290800IL **£53.28 Excl. VAT** 

- FSC Oak beautiful & sustainable
- Oiled finish enhance the grain
- Drop Front lip stops contents falling out

## OAK DROP FRONT TRAY 375X290X80

Bring some style into your office, home or display counter with this organising/ display system. This Oak Drop Front Tray 375x290x80 helps personalise your work-space. They are ideal as a merchandise display, letter tray or general desk tidy. They perform perfectly well sitting flat on your desk top or counter top.

The lip along the drop side is internally 20mm high holding back the contents. These drop long side trays are made from sustainable FSC OAK and finished in a food grade oil which enhances the lush oak grain