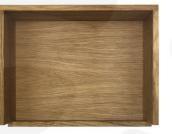

## OAK DROP FRONT TRAY 375X290X80

**SKU:** BXOAKDL375290800IL **£53.28 Excl. VAT** 

- FSC Oak beautiful & sustainable
- Oiled finish enhance the grain
- Drop Front lip stops contents falling out

## OAK DROP FRONT TRAY 375X290X80

Bring some style into your office, home or display counter with this organising/ display system. This Oak Drop Front Tray 375x290x80 helps personalise your work-space. They are ideal as a merchandise display, letter tray or general desk tidy. They perform perfectly well sitting flat on your desk top or counter top.

The lip along the drop side is internally 20mm high holding back the contents. These drop long side trays are made from sustainable FSC OAK and finished in a food grade oil which enhances the lush oak grain