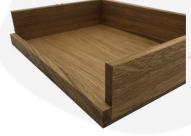

## OAK DROP FRONT TRAY 375X290X80

**SKU:** BXOAKDL375290800IL **£53.28 Excl. VAT** 

- FSC Oak beautiful & sustainable
- Oiled finish enhance the grain
- Drop Front lip stops contents falling out

## OAK DROP FRONT TRAY 375X290X80

Bring some style into your office, home or display counter with this organising/ display system. This Oak Drop Front Tray 375x290x80 helps personalise your work-space. They are ideal as a merchandise display, letter tray or general desk tidy. They perform perfectly well sitting flat on your desk top or counter top.

The lip along the drop side is internally 20mm high holding back the contents. These drop long side trays are made from sustainable FSC OAK and finished in a food grade oil which enhances the lush oak grain