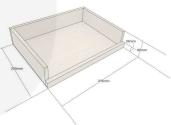

## **GALLERY IMAGES**

Oak Drop Front Tray | 375x290x80

All measurements are external unless otherwise stated

## OAK DROP FRONT TRAY 375X290X80

Bring some style into your office, home or display counter with this organising/ display system. This Oak Drop Front Tray 375x290x80 helps personalise your work-space. They are ideal as a merchandise display, letter tray or general desk tidy. They perform perfectly well sitting flat on your desk top or counter top.

The lip along the drop side is internally 20mm high holding back the contents. These drop long side trays are made from sustainable FSC OAK and finished in a food grade oil which enhances the lush oak grain

## ADDITIONAL INFORMATION

| Dimensions         | 375 × 290 × 80 mm |
|--------------------|-------------------|
| Finish             | Oiled             |
| Wood               | Oak               |
| Colour             | Natural           |
| Compartments       | 1 Compartment     |
| Options & Features | Drop Front        |
| Assembly           | Pre-assembled     |