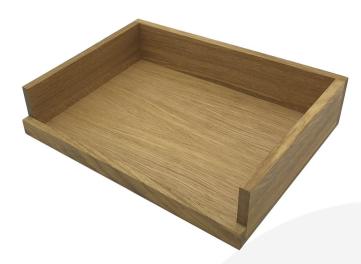

## OAK DROP FRONT TRAY 375X290X80

**SKU:** BXOAKDL375290800IL **£53.28 Excl. VAT** 

- FSC Oak beautiful & sustainable
- Oiled finish enhance the grain
- Drop Front lip stops contents falling out

## OAK DROP FRONT TRAY 375X290X80

Bring some style into your office, home or display counter with this organising/ display system. This Oak Drop Front Tray 375x290x80 helps personalise your work-space. They are ideal as a merchandise display, letter tray or general desk tidy. They perform perfectly well sitting flat on your desk top or counter top.

The lip along the drop side is internally 20mm high holding back the contents. These drop long side trays are made from sustainable FSC OAK and finished in a food grade oil which enhances the lush oak grain