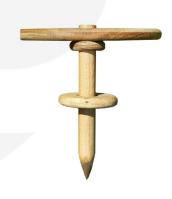

The central ground spike is easily pushed in the lawn. This allows you to move the wine stand bottle holder as needed. The circular frame surrounding the wine holder is able to support both empty and filled glasses. An integrated hand-hold enables you to carry the bottle and glasses around easily.