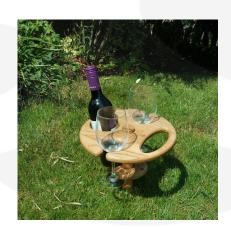

# PERSONALISED OAK GARDEN WINE WAITER

**SKU:** WGSOAK280D315 **£33.33 Excl. VAT** 

The quirky rustic garden wine bottle & glass holder is everyone's favourite garden party companion.

#### PERSONALISED OAK GARDEN WINE WAITER

This quirky oak garden wine waiter, or garden wine & glass holder, is a simple solution to keeping a bottle and glasses on hand while entertaining in the garden. It can easily be disassembled not just for stowing away but also for carrying on a picnic. If you're into camping (or should we say glamping) this oak camping wine holder will certainly attract attention with your fellow campers (or glampers).

The central ground spike is easily pushed in the lawn. This allows you to move the wine stand bottle holder as needed. The circular frame surrounding the wine holder is able to support both empty and filled glasses. An integrated hand-hold enables you to carry the bottle and glasses around easily.