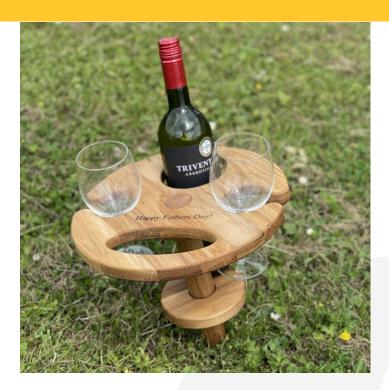

# PERSONALISED OAK GARDEN WINE WAITER

**SKU:** WGSOAK280D315 **£33.33 Excl. VAT** 

The quirky rustic garden wine bottle & glass holder is everyone's favourite garden party companion.

#### PERSONALISED OAK GARDEN WINE WAITER

This quirky oak garden wine waiter, or garden wine & glass holder, is a simple solution to keeping a bottle and glasses on hand while entertaining in the garden. It can easily be disassembled not just for stowing away but also for carrying on a picnic. If you're into camping (or should we say glamping) this oak camping wine holder will certainly attract attention with your fellow campers (or glampers).

The central ground spike is easily pushed in the lawn. This allows you to move the wine stand bottle holder as needed. The circular frame surrounding the wine holder is able to support both empty and filled glasses. An integrated hand-hold enables you to carry the bottle and glasses around easily.

Add a personalised touch to make it truly yours or perhaps the perfect garden or barbeque gift for the green fingered gardener or the flamboyant barbeque chef.

As summer garden parties make a come back this makes the perfect summer BBQ companion. It's always wine o'clock with the oak garden wine holder