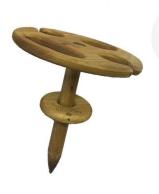

The central ground spike is easily pushed in the lawn. This allows you to move the wine stand bottle holder as needed. The circular frame surrounding the wine holder is able to support both empty and filled glasses. An integrated hand-hold enables you to carry the bottle and glasses around easily.