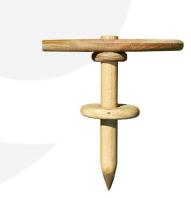

The central ground spike is easily pushed in the lawn. This allows you to move the wine stand bottle holder as needed. The circular frame surrounding the wine holder is able to support both empty and filled glasses. An integrated hand-hold enables you to carry the bottle and glasses around easily.