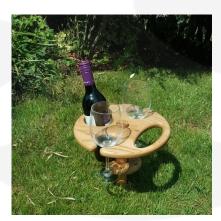

## PERSONALISED OAK GARDEN WINE WAITER

This quirky oak garden wine waiter, or garden wine & glass holder, is a simple solution to keeping a bottle and glasses on hand while entertaining in the garden. It can easily be disassembled not just for stowing away but also for carrying on a picnic. If you're into camping (or should we say glamping) this oak camping wine holder will certainly attract attention with your fellow campers (or glampers).

The central ground spike is easily pushed in the lawn. This allows you to move the wine stand bottle holder as needed. The circular frame surrounding the wine holder is able to support both empty and filled glasses. An integrated hand-hold enables you to carry the bottle and glasses around easily.