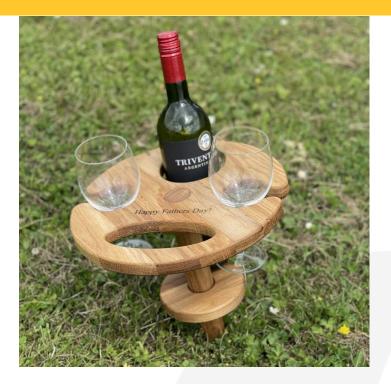

## PERSONALISED OAK GARDEN WINE WAITER

**SKU:** WGSOAK280D315 **£35.33 Excl. VAT** 

The quirky rustic garden wine bottle & glass holder is everyone's favourite garden party companion.

- FREE ENGRAVING
- Incredibly practical easily carry a hold your wine
- Easily disassembled perfect for carrying or stowing away
- Personalisation make it yours or a perfect gift
- FSC Oak great ecological credentials

## PERSONALISED OAK GARDEN WINE WAITER

This quirky oak garden wine waiter, or garden wine & glass holder, is a simple solution to keeping a bottle and glasses on hand while entertaining in the garden. It can easily be disassembled not just for stowing away but also for carrying on a picnic. If you're into camping (or should we say glamping) this oak camping wine holder will certainly attract attention with your fellow campers (or glampers).

The central ground spike is easily pushed in the lawn. This allows you to move the wine stand bottle holder as needed. The circular frame surrounding the wine holder is able to support both empty and filled glasses. An integrated hand-hold enables you to carry the bottle and glasses around easily.

Add a personalised touch to make it truly yours or perhaps the perfect garden or barbeque gift for the green fingered gardener or the flamboyant barbeque chef.

As summer garden parties make a come back this makes the perfect summer BBQ companion. It's always wine o'clock with the oak garden wine holder