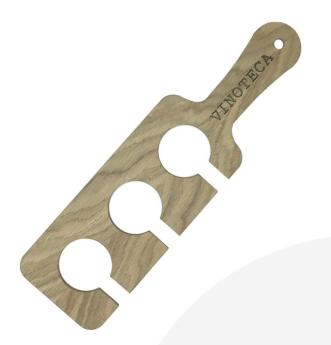

## OAK VENEER WINE AND BEER GLASS PADDLE 360X105X6

**SKU:** PDOV36010560IL **£9.33 Excl. VAT** 

Need help carrying those drinks? This oak veneer wine and beer glass paddle is a perfect friend.

- Carry up to 3 drinks in one hand
- Beautiful Oak finish
- Optional Personalisation for a great finishing touch

## OAK VENEER WINE AND BEER GLASS PADDLE 360X105X6

This Oak Veneer Wine and Beer Glass Paddle 360x105x6 is designed to carry 3 glasses. The diameter of the holes is 55mm so it will also accommodate other beer glasses. The oak veneered wooden drinks paddle makes light work of carrying multiple drinks allowing you to carry enough beers for all your friends.

The dimensions of the drinks paddle are:

- 360mm long (includes handle 120mm long)
- 105mm wide (at its widest point)
- 3 x 55mm diameter cutouts to seat the glasses
- 16mm wide slots for stemmed glasses (such as wine glasses)

Great not just for the pub but also around the home and garden. You can personalise it too making it a great gift - Ligneus on one side your personalisation on the other!

Image demonstrates handle engraving! Standard font used is Arial unless otherwise discussed