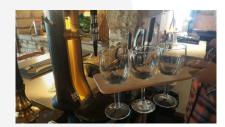

## OAK VENEER WINE AND BEER GLASS PADDLE 360X105X6

This Oak Veneer Wine and Beer Glass Paddle 360x105x6 is designed to carry 3 glasses. The diameter of the holes is 55mm so it will also accommodate other beer glasses. The oak veneered wooden drinks paddle makes light work of carrying multiple drinks allowing you to carry enough beers for all your friends.

This wine and beer glass carry, also known as a beer flight, is a great way to allow punters to carry their beer. The drinks paddle can also double as a beer tasting flight. This makes it a great choice for beer festivals and pubs.