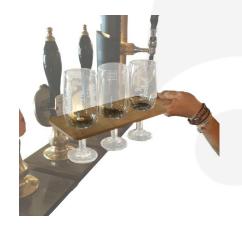

## OAK VENEER WINE AND BEER GLASS PADDLE 360X105X6

This Oak Veneer Wine and Beer Glass Paddle 360x105x6 is designed to carry 3 glasses. The diameter of the holes is 55mm so it will also accommodate other beer glasses. The oak veneered wooden drinks paddle makes light work of carrying multiple drinks allowing you to carry enough beers for all your friends.

This wine and beer glass carry, also known as a beer flight, is a great way to allow punters to carry their beer. The drinks paddle can also double as a beer tasting flight. This makes it a great choice for beer festivals and pubs.