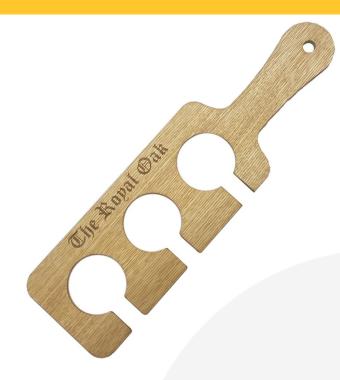

## OAK VENEER WINE AND BEER GLASS PADDLE 400X115X6

**SKU:** PDOV4001156OIL **£9.33 Excl. VAT** 

Need help carrying those drinks? This oak veneer wine and beer glass paddle is a perfect friend.

- Carry up to 3 drinks in one hand
- Beautiful Oak finish
- Optional Personalisation for a great finishing touch

## OAK VENEER WINE AND BEER GLASS PADDLE

This wine and beer glass paddle is designed to carry either  $3 \times 1/2$  pint glasses, 3 glasses of wine or any combination of each. The diameter of the holes is 60mm so it will also accommodate other beer glasses. The oak veneered wooden drinks paddle makes light work of carrying multiple drinks allowing you to carry enough beers for all your friends.

Great not just for the pub but also around the home and garden. You can personalise it too making it a great gift - Ligneus on one side your personalisation on the other!

Image demonstrates paddle engraving! Standard font used is Arial unless otherwise discussed