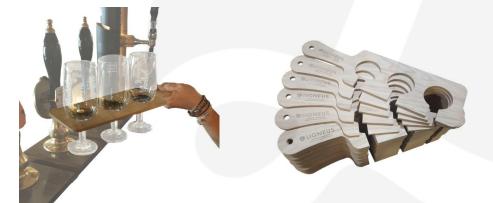

## OAK VENEER WINE AND BEER GLASS PADDLE

This wine and beer glass paddle is designed to carry either  $3 \times 1/2$  pint glasses, 3 glasses of wine or any combination of each. The diameter of the holes is 60mm so it will also accommodate other beer glasses. The oak veneered wooden drinks paddle makes light work of carrying multiple drinks allowing you to carry enough beers for all your friends.

This wine and beer glass paddle, also known as a beer flight, is a great way to allow punters to carry their beer. The drinks paddle can also double as a beer tasting flight. This makes it a great choice for beer festivals and pubs.