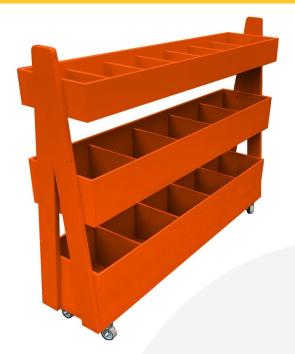

## ORANGE 3-TIER QUEUE DIVIDER DISPLAY STAND 1200X260X940

**SKU:** QD1200260750ORA **£418.76 Excl. VAT** 

- 7 top shelf compartments plenty of display
- 5 mid & lower shelf bins plenty of capacity
- Multi-function can be used as a queue divide offering versatility

## **MOBILE ORANGE PAINTED 3-TIER QUEUE DIVIDER DISPLAY STAND 1200X260X940**

The Mobile Orange Painted 3-Tier Queue Divider Display Stand 1200x260x940 has plenty of room for holding merchandise. You can position it close to point of sale. This queue divider has 7 top shelf compartments offering plenty of display space. It also has a further 5 bins on the mid and lower shelves offering great capacity.

It is multi functional having a use as a queue divider as well and comes with a set of 4 casters of which 2 are lockable to maintain position. There are optional lockable lids for added security.

Alternative sizes and colours available on request.