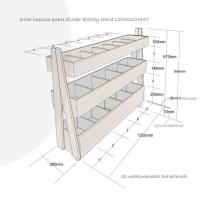

## **MOBILE ORANGE PAINTED 3-TIER QUEUE DIVIDER DISPLAY STAND 1200X260X940**

The Mobile Orange Painted 3-Tier Queue Divider Display Stand 1200x260x940 has plenty of room for holding merchandise. You can position it close to point of sale. This queue divider has 7 top shelf compartments offering plenty of display space. It also has a further 5 bins on the mid and lower shelves offering great capacity.

It is multi functional having a use as a queue divider as well and comes with a set of 4 casters of which 2 are lockable to maintain position. There are optional lockable lids for added security.

Alternative sizes and colours available on request.