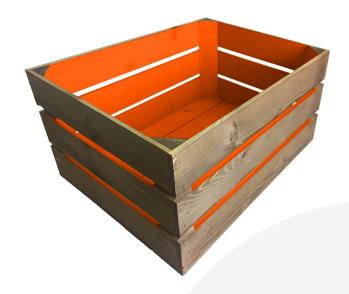

# ORANGE COLOUR BURST CRATE 500X370X250

**SKU:** CR500370250RB-ORA **£51.42 Excl. VAT** 

- Solid design built to last
- Two tone Bursting with colour (wide range of colours available)
- Standard size great capacity
- FSC Redwood great ecological credentials
- Rustic brown external finish a classic look
- Stackable option for extra stability

### **ORANGE COLOUR BURST CRATE 500X370X250**

This Orange Colour Burst Crate 500x370x250 is available in 2 further sizes and a wide range of colour options\*. These crates are rustic brown on the outside and bursting with Orange inside. You can truly add a blaze of colour to your kitchen, office or bedroom. They have been used as smart storage solutions, book cases, shelves for clothes and even colourful shop displays. With a rustic wooden look to the outside they are literally bursting with colour on the inside.

### ADDITIONAL INFORMATION

| Weight                        | 2.98 kg              |
|-------------------------------|----------------------|
| Dimensions                    | 500 × 370 × 250 mm   |
| Colour                        | Rustic Brown, Orange |
| Wood                          | Redwood              |
| Range                         | Colour Burst™        |
| Finish                        | Painted, Stained     |
| <b>Options &amp; Features</b> | Two Tone             |