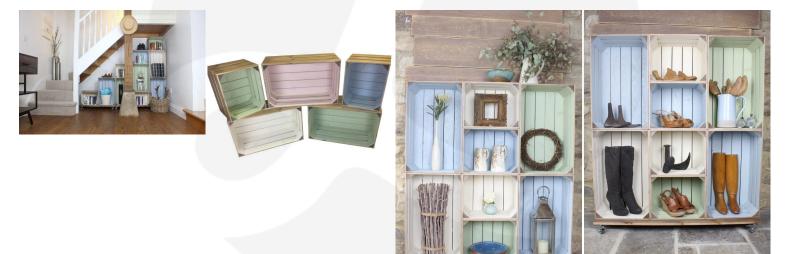

#### **Colour Burst Displays**

The different dimensions allow you to build your colourful crate wall in the most awkward of spaces. From under stairs to in-between cabinets, the versatility of these crates has proved very popular indeed. Crate walls are ideally built with the small 300mm and large 600mm sizes. You can build with this 500mm size as well but you will find these walls are more irregular.

Beautiful mobile colour burst crate merchandise displays are available in a selection of configurations in our <u>Crate Display category</u>. You can, however build you own mobile colour burst displays by purchasing the <u>Base</u> <u>and Casters</u> and selecting your own combination. We definitely recommend building your mobile displays with the small and large crate sizes. For a more classically rustic display you may prefer our <u>Rustic Brown Crate</u>.