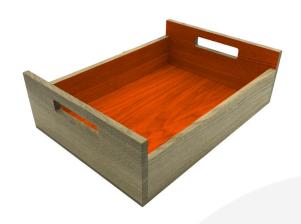

## ORANGE COLOUR BURST OAK TRAY WITH RAISED INTEGRATED HANDLES 425X310X128

SKU: BXOAKRH425310128NAT-ORA £92.70 Excl. VAT

- Highest quality finish for high end presentation
- Solid oak very robust for continuous use
- Colour Burst eye catching two tone colours
- Lacquered finish protecting the oak
- Integrated handles for easy carry

## **ORANGE COLOUR BURST OAK TRAY WITH RAISED INTEGRATED HANDLES 425X310X128**

The Orange Colour Burst Oak Tray with Raised Integrated handles 425x310x128 is high quality stand alone sturdy oak tray. It is also one of a set of two, two tone Orange trays. The other one is larger and this one sits within it:

Orange Colour Burst Oak Tray with Raised Integrated handles 580x360x128

The raised integrated handles allow for an easier carry and less interference with the trays contents.

We build these trays from 12mm sustainable oak so this is not only a beautiful but very robust product. It is beautifully finished in a food grade lacquer on the exterior with a wide range of colours on the inside.