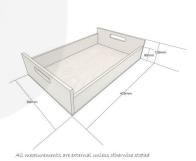

## **ORANGE COLOUR BURST OAK TRAY WITH RAISED INTEGRATED HANDLES 425X310X128**

The Orange Colour Burst Oak Tray with Raised Integrated handles 425x310x128 is high quality stand alone sturdy oak tray. It is also one of a set of two, two tone Orange trays. The other one is larger and this one sits within it:

Orange Colour Burst Oak Tray with Raised Integrated handles 580x360x128

The raised integrated handles allow for an easier carry and less interference with the trays contents.

We build these trays from 12mm sustainable oak so this is not only a beautiful but very robust product. It is beautifully finished in a food grade lacquer on the exterior with a wide range of colours on the inside.