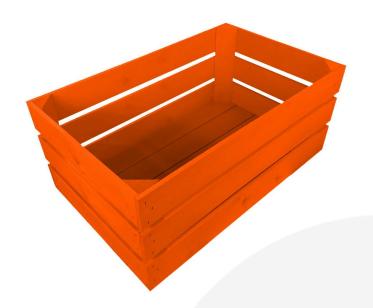

## **ORANGE CRATE 600X370X250**

**SKU:** CRC6003702500RA **£48.84 Excl. VAT** 

- Solid design built to last
  - Wide range of colours available match your style
  - Extra large even greater capacity
  - FSC Redwood great ecological credentials
  - Stackable option for extra stability

### **ORANGE CRATE 600X370X250**

This colourful Orange painted Crate 600x370x250 is available in a range of colours and 2 further sizes\*. You can add practicality and colourful style to your kitchen, office or bedroom. You can use them as smart storage solutions, book cases, shelves for clothes and even shop displays. With a brilliant colourful look they complement a colourful and jolly design.