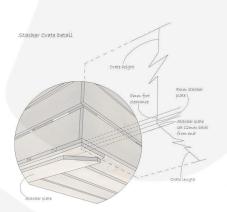

## Painted Stacker Crates 600x370x250

Our standard 600x370x250 Orange Painted Crates, like all our crates, are stackable. We do, however, offer an **interlocking** option for a more supported stack. If you are regularly stacking your crates 3+ high then we would certainly recommend this option.