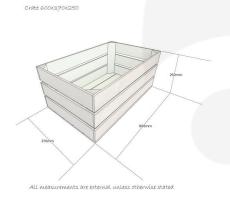

## **ORANGE CRATE 600X370X250**

**SKU:** CRC6003702500RA **£48.84 Excl. VAT** 

- Solid design built to last
  - Wide range of colours available match your style
  - Extra large even greater capacity
  - FSC Redwood great ecological credentials
  - Stackable option for extra stability

## **ADDITIONAL INFORMATION**

Weight 3.25 kg

**Dimensions**  $600 \times 370 \times 250 \text{ mm}$ 

**Colour** Orange

Wood Redwood

Finish Painted

<sup>\*</sup> bespoke sizing is available - contact us for more information