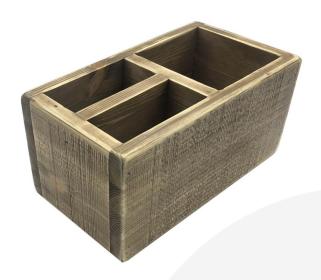

## PAINSWICK RUSTIC 3 COMPARTMENT CUTLERY & CONDIMENT HOLDER 290X160X140

**SKU:** BXPIN290160140WRB-LAC **£33.38 Excl. VAT** 

- Multi functional for condiments & other table accessories
- Lacquered finish for extra protection
- Painswick Rustic Range part of the Cotswold Collections

## PAINSWICK RUSTIC 3 COMPARTMENT CUTLERY & CONDIMENT HOLDER 290X160X140

This Painswick Rustic 3 Compartment Cutlery & Condiment Holder 290x160x140 is part of our <u>Painswick Rustic</u> <u>Range</u>. It is a very attractive and functional condiment holder. Rectangular in design with 3 compartments this holder is incredibly versatile.

The Painswick Rustic is rustic brown in colour with a food grade lacquer to offer greater protection.