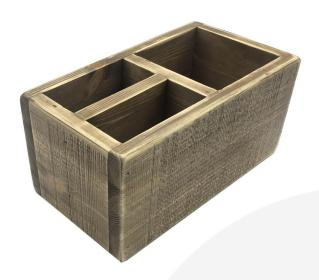

## PAINSWICK RUSTIC 3 COMPARTMENT CUTLERY & CONDIMENT HOLDER 290X160X140

SKU: BXPIN290160140WRB-LAC

£31.49 Excl. VAT

- Multi functional for condiments & other table accessories
- Lacquered finish for extra protection
- Painswick Rustic Range part of the Cotswold Collections

## PAINSWICK RUSTIC 3 COMPARTMENT CUTLERY & CONDIMENT HOLDER 290X160X140

This Painswick Rustic 3 Compartment Cutlery & Condiment Holder 290x160x140 is part of our <u>Painswick Rustic</u> <u>Range</u>. It is a very attractive and functional condiment holder. Rectangular in design with 3 compartments this holder is incredibly versatile.

The Painswick Rustic is rustic brown in colour with a food grade lacquer to offer greater protection.

## **ADDITIONAL INFORMATION**

**Dimensions**  $290 \times 160 \times 140 \text{ mm}$ 

**Wood** Pine

**Finish** Stained, Rough Sawn, Lacquered

Range Painswick

**Colour** Rustic Brown