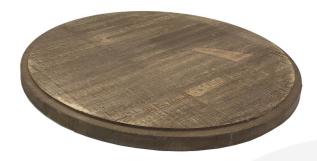

## PAINSWICK RUSTIC CAKE BOARD 305DX18

SKU: PK-BDPIN30518RB-LAC **£32.01 Excl. VAT** 

Classic Painswick Rustic look – catch your customers eye

## **PAINSWICK RUSTIC CAKE BOARD 305DX18**

The Painswick Rustic Cake Board 305Dx18 is part of our Painswick Rustic Range. It is a unique and beautiful way to present food in cafes and at the farmers market. They are perfect for display of cakes, pies, paninis and the like. These Painswick Rustic cake or pastry boards can also be used in the home to preserve the fresh morning pastry.

This Pine cake board has a slight rebate on the perimeter of the top to accommodate presentation lids. The rebate is 289mm diameter.

The Painswick Rustic cake board is finished in a food grade lacquer. This offers even greater protection to the finish. This is a very stylish looking cake board for high end presentation.