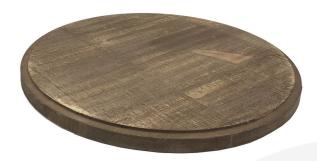

## PAINSWICK RUSTIC CAKE BOARD 305DX18

SKU: PK-BDPIN30518RB-LAC £33.93 Excl. VAT

Classic Painswick Rustic look – catch your customers eye

## **PAINSWICK RUSTIC CAKE BOARD 305DX18**

The Painswick Rustic Cake Board 305Dx18 is part of our Painswick Rustic Range. It is a unique and beautiful way to present food in cafes and at the farmers market. They are perfect for display of cakes, pies, paninis and the like. These Painswick Rustic cake or pastry boards can also be used in the home to preserve the fresh morning pastry.

This Pine cake board has a slight rebate on the perimeter of the top to accommodate presentation lids. The rebate is 289mm diameter.

The Painswick Rustic cake board is finished in a food grade lacquer. This offers even greater protection to the finish. This is a very stylish looking cake board for high end presentation.