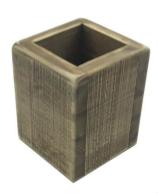

## PAINSWICK RUSTIC CUTLERY HOLDER 110X110X145

**SKU:** PK-BXPIN110110145RB-LAC **£17.35 Excl. VAT** 

- Multi functional for condiments & other table accessories
- Lacquered finish for extra protection
- Painswick Rustic Range part of the Cotswold Collections

## PAINSWICK RUSTIC CUTLERY HOLDER 110X110X145

This Painswick Rustic Cutlery Holder 110x110x145 is part of our <u>Painswick Rustic Range</u>. It is both an attractive and functional cutlery holder..

The Painswick Rustic is rustic brown in colour with a food grade lacquer. This lacquer offers greater protection.

## **ADDITIONAL INFORMATION**

**Dimensions**  $110 \times 110 \times 145 \text{ mm}$ 

**Wood** Pine

Finish Stained, Rough Sawn, Lacquered

Range Painswick

**Colour** Rustic Brown