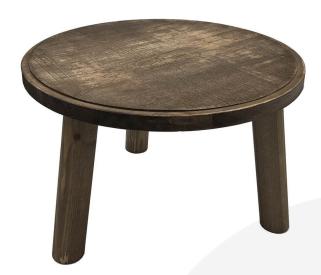

## PAINSWICK RUSTIC MILKING STOOL 305DX210

SKU: PK-MSPIN305210RB-LAC **£54.08 Excl. VAT** 

- Other sizes available build to your own design
- Painswick Rustic catch your customers eye

## PAINSWICK RUSTIC MILKING STOOL 305DX210

The Painswick Rustic Milking Stool 305Dx210 is part of our <u>Painswick Rustic Range</u>. It is a unique and beautiful way to present food in cafes and at the farmers market. They are perfect for display of cakes, pies, paninis and the like. These Painswick Rustic milking stools can also be used in the home to preserve the fresh morning pastry or add more space and dimensions to your kitchen.

This Painswick rustic riser has a slight rebate on the perimeter of the top to accommodate presentation lids. The rebate is 289mm diameter.

This rough rustic styled milking stool is finished in a food grade lacquer. This offers even greater protection to the finish.

The Painswick rustic stool is 305mm in diameter and is part of a set of three. It is available in 2 further sizes:

- Medium 140mm Painswick Rustic Stool
- Small 70mm Painswick Rustic Stool