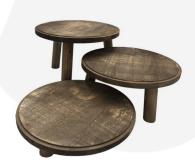

The Painswick rustic stool is 305mm in diameter and is part of a set of three. It is available in 2 further sizes:

- Medium 140mm Painswick Rustic Stool
- Small 70mm Painswick Rustic Stool