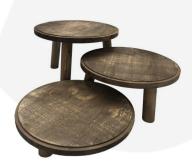

The Painswick rustic stool is 305mm in diameter and is part of a set of three. It is available in 2 further sizes:

- Medium 140mm Painswick Rustic Stool
- Small 70mm Painswick Rustic Stool