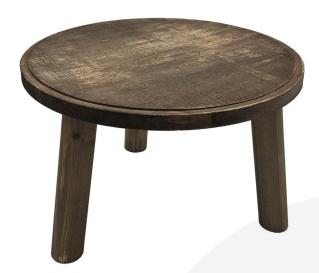

## PAINSWICK RUSTIC MILKING STOOL 305DX210

SKU: PK-MSPIN305210RB-LAC **£57.32 Excl. VAT** 

- Other sizes available build to your own design
- Painswick Rustic catch your customers eye

## PAINSWICK RUSTIC MILKING STOOL 305DX210

The Painswick Rustic Milking Stool 305Dx210 is part of our <u>Painswick Rustic Range</u>. It is a unique and beautiful way to present food in cafes and at the farmers market. They are perfect for display of cakes, pies, paninis and the like. These Painswick Rustic milking stools can also be used in the home to preserve the fresh morning pastry or add more space and dimensions to your kitchen.

This Painswick rustic riser has a slight rebate on the perimeter of the top to accommodate presentation lids. The rebate is 289mm diameter.

This rough rustic styled milking stool is finished in a food grade lacquer. This offers even greater protection to the finish.

The Painswick rustic stool is 305mm in diameter and is part of a set of three. It is available in 2 further sizes:

- Medium 140mm Painswick Rustic Stool
- Small 70mm Painswick Rustic Stool