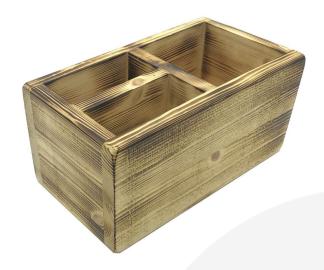

## PAINSWICK SCORCHED 3 COMPARTMENT CUTLERY & CONDIMENT HOLDER 290X160X140

SKU: BXPIN290160140WSCH-LAC £32.82 Excl. VAT

- Multi functional for condiments & other table accessories
- Lacquered finish for extra protection
- Painswick Scorched Range part of the Cotswold Collections

## PAINSWICK SCORCHED 3 COMPARTMENT CUTLERY & CONDIMENT HOLDER 290X160X140

This Painswick Scorched 3 Compartment Cutlery & Condiment Holder 290x160x140 is part of our Painswick Scorched Range. It is a very attractive and functional condiment holder. Rectangular in design with 3 compartments this holder is incredibly versatile.

The Painswick Scorched is natural in colour with a scorched finish and coated with a food grade lacquer to offer greater protection.

## **ADDITIONAL INFORMATION**

**Dimensions**  $290 \times 160 \times 140 \text{ mm}$ 

**Wood** Pine

**Finish** Rough Sawn, Scorched, Lacquered

Range Painswick

**Colour** Natural

Options & Features Scorched