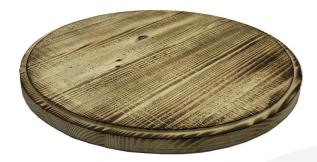

## PAINSWICK SCORCHED CAKE BOARD 305DX18

SKU: PK-BDPIN30518SCH-LAC £33.93 Excl. VAT

 Classic Painswick Scorched look – catch your customers eye

## PAINSWICK SCORCHED CAKE BOARD 305DX18

The Painswick Scorched Cake Board 305Dx18 is part of our <u>Painswick Scorched Range</u>. It is a unique and beautiful way to present food in cafes and at the farmers market. They are perfect for display of cakes, pies, paninis and the like. These Painswick Scorched cake or pastry boards can also be used in the home to preserve the fresh morning pastry.

This Scorched cake board has a slight rebate on the perimeter of the top to accommodate presentation lids. The rebate is 289mm diameter.

The Painswick Scorched cake board is finished in a food grade lacquer. This offers even greater protection to the finish. This is a very stylish looking cake board for high end presentation.