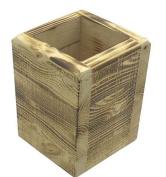

## PAINSWICK SCORCHED CUTLERY HOLDER 110X110X145

**SKU:** PK-BXPIN110110145SCH-LAC **£18.68 Excl. VAT** 

- Multi functional for condiments & other table accessories
- Lacquered finish for extra protection
- Painswick Scorched Range part of the Cotswold Collections

## PAINSWICK SCORCHED CUTLERY HOLDER 110X110X145

This Painswick Scorched Cutlery Holder 110x110x145 is part of our Painswick Scorched Range. It is a very attractive and functional cutlery holder.

The Painswick Scorched is natural in colour with a scorched finish and coated with a food grade lacquer to offer greater protection.