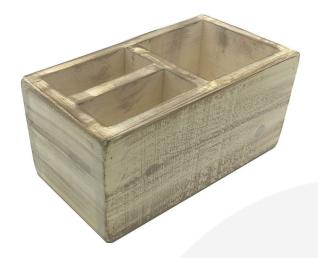

## PAINSWICK WHITE 3 COMPARTMENT CUTLERY & CONDIMENT HOLDER 290X160X140

**SKU:** BXPIN290160140WHT-LAC

£34.16 Excl. VAT

- Multi functional for condiments & other table accessories
- Lacquered finish for extra protection
- Painswick White Range part of the Cotswold Collections

## PAINSWICK WHITE 3 COMPARTMENT CUTLERY & CONDIMENT HOLDER 290X160X140

This Painswick White 3 Compartment Cutlery & Condiment Holder 290x160x140 is part of our <u>Painswick White</u> <u>Range</u>. It is a very attractive and functional condiment holder. Rectangular in design with 3 compartments this holder is incredibly versatile.

The Painswick White is finished in a distressed white with a food grade lacquer coating to offer greater protection.