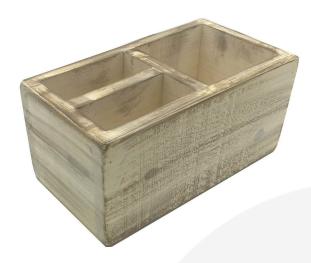

## PAINSWICK WHITE 3 COMPARTMENT CUTLERY & CONDIMENT HOLDER 290X160X140

**SKU:** BXPIN290160140WHT-LAC **£36.21 Excl. VAT** 

- Multi functional for condiments & other table accessories
- Lacquered finish for extra protection
- Painswick White Range part of the Cotswold Collections

## PAINSWICK WHITE 3 COMPARTMENT CUTLERY & CONDIMENT HOLDER 290X160X140

This Painswick White 3 Compartment Cutlery & Condiment Holder 290x160x140 is part of our <u>Painswick White</u> <u>Range</u>. It is a very attractive and functional condiment holder. Rectangular in design with 3 compartments this holder is incredibly versatile.

The Painswick White is finished in a distressed white with a food grade lacquer coating to offer greater protection.