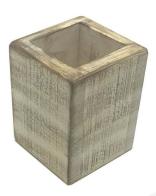

## PAINSWICK WHITE CUTLERY HOLDER 110X110X145

**SKU:** PK-BXPIN110110145WHT-LAC **£20.01 Excl. VAT** 

- Multi functional for condiments & other table accessories
- Lacquered finish for extra protection
- Painswick White Range part of the Cotswold Collections

## PAINSWICK WHITE CUTLERY HOLDER 110X110X145

This Painswick White Cutlery Holder 110x110x145 is part of our <u>Painswick White Range</u>. It is a very attractive and functional cutlery holder.

The Painswick White is finished in a distressed white with a food grade lacquer coating to offer greater protection.