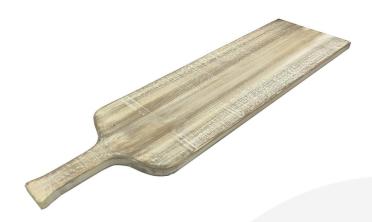

## PAINSWICK WHITE WINE BOTTLE PADDLE 750X197X18

SKU: PK-PDPIN75019718WHT-LAC £37.88 Excl. VAT

- Classic look a popular range
- Classic wine bottle shape unique

## PAINSWICK WHITE WINE BOTTLE PADDLE 750X197X18

This Painswick White Wine Bottle Paddle 750x197x18 is part of our <u>Painswick White Range</u>. It is ideal for display or as a sharing platter. The comfortable long handle with ample serving space means this is as much practical as it is attractive. They are available in 2 sizes:

- Small 450mm
- Large 750mm (this one)

Its look is a distressed white finish.

The wine bottle paddles are great in a wide variety of social occasions. From standing room only using the small ones as a personal cheese platter to buffets as display platters. They are also perfect for sit down dining as the larger ones can be used as sharing platters.