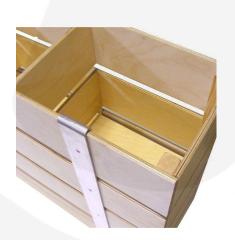

## **GALLERY IMAGES**

## **ADDITIONAL INFORMATION**

**Dimensions**  $1200 \times 230 \times 640 \text{ mm}$ 

**Colour** Kingscote Blue

**Mobility** Static

**Assembly** Pre-assembled

**Wood** Plywood

Additional Material Metal

What it holds Merchandise