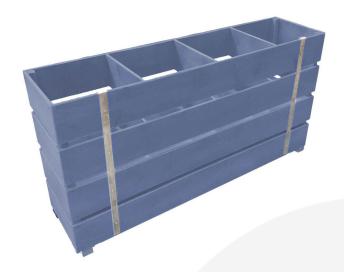

## STATIC KINGSCOTE BLUE 4 BIN IMPULSE MERCHANDISE DISPLAY STAND 1200X300X640

**SKU:** IBS1200300600KB **£339.88 Excl. VAT** 

- Great Bin volume holds plenty of merchandise
- Multi-function can be used as a queue divide offering versatility
- FSC timber great ecological credentials

## STATIC KINGSCOTE BLUE 4 BIN IMPULSE MERCHANDISE DISPLAY STAND 1200X300X640

The Static Kingscote Blue Painted 4 Bin Impulse Merchandise Display Stand 1200x300x640 is a great size for containing your products. It places them close to hand at point of sale. It is multi functional having a use as a queue divider as well. There is also the Mobile Kingscote Blue Painted 4 Bin Impulse Merchandise Display Stand which comes with a set of casters for added mobility.

## **ADDITIONAL INFORMATION**

**Dimensions**  $1200 \times 230 \times 640 \text{ mm}$ 

**Colour** Kingscote Blue

**Mobility** Static

**Assembly** Pre-assembled

**Wood** Plywood

Additional Material Metal

What it holds Merchandise

**Compartments** 4 Compartments

**Finish** Painted