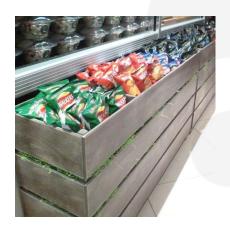

## **GALLERY IMAGES**

## STATIC KINGSCOTE BLUE 4 BIN IMPULSE MERCHANDISE DISPLAY STAND 1200X300X640

The Static Kingscote Blue Painted 4 Bin Impulse Merchandise Display Stand 1200x300x640 is a great size for containing your products. It places them close to hand at point of sale. It is multi functional having a use as a queue divider as well. There is also the Mobile Kingscote Blue Painted 4 Bin Impulse Merchandise Display Stand which comes with a set of casters for added mobility.