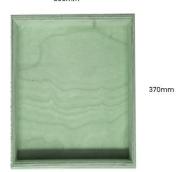

# **PAINTED BIRCH PLY BOX 300X370X50**

**SKU:** BXPLY30037050 "XXX" **From £33.50 Excl. VAT** 

- Mitred corners clean lines
- High finish standard very smooth
- Birch ply strong and robust
- Great range of colours more choice

#### **PAINTED BIRCH PLY BOX 300X370X50**

This classic Painted Birch Ply Box 300x370x50 is ideal as a merchandise display. It is also great as a general desk or kitchen tidy and its range of stains offer flexibility for your design style. It is available in a range standard sizes outlined below. It is available in one other standard size: Natural Birch Ply Box 50mm Deep.

The Painted Ply Box has very crisp and clean lines with a higher standard of finish than the rustic equivalent.

If you have particular size requirements that aren't listed then please do contact us for a bespoke design