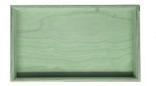

# **PAINTED BIRCH PLY BOX 325X185X50**

**SKU:** BXPLY32518550 "XXX" **From £33.50 Excl. VAT** 

- Mitred corners clean lines
- High finish standard very smooth
- Birch ply strong and robust
- great colour selection to match your style

#### **PAINTED BIRCH PLY BOX 325X185X50**

This classic Painted Birch Ply Box 325x185x50 is ideal as a merchandise display. It is also great as a general desk or kitchen tidy and its range of stains offer flexibility for your design style. It is available in a range of standard sizes.