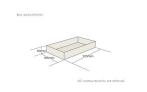

325mm

185mm

## **ADDITIONAL INFORMATION**

**Dimensions**  $325 \times 185 \times 50 \text{ mm}$ 

Amberley Grey, Black, Burleigh Cream, Cherington Pink, Frampton

**Colour** Green, Gretton Grey, Kingscote Blue, Nailsworth Blue, Orange, Pink,