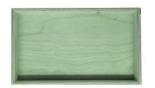

## **PAINTED BIRCH PLY BOX 325X185X80**

**SKU:** BXPLY32518580 "XXX" **From £35.51 Excl. VAT** 

- Mitred corners clean lines
- High finish standard very smooth
- Birch ply strong and robust
- Great colour selection to suit your style

#### **PAINTED BIRCH PLY BOX 325X185X80**

This classic Painted Birch Ply Box 325x185x80 is ideal as a merchandise display. It is also great as a general desk or kitchen tidy and its range of stains offer flexibility for your design style. It is available in a range of standard sizes.

The Painted Birch Ply Box has very crisp and clean lines with a higher standard of finish than the rustic box equivalent equivalent.

If you have particular size requirements that aren't listed below then please do contact us for a bespoke design