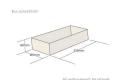

## **PAINTED BIRCH PLY BOX 325X185X80**

**SKU:** BXPLY32518580 "XXX" **From £35.51 Excl. VAT** 

- Mitred corners clean lines
- High finish standard very smooth
- Birch ply strong and robust
- Great colour selection to suit your style

325mm

185mm

## **ADDITIONAL INFORMATION**

**Dimensions**  $325 \times 185 \times 80 \text{ mm}$ 

Amberley Grey, Black, Burleigh Cream, Cherington Pink, Frampton

**Colour** Green, Gretton Grey, Kingscote Blue, Nailsworth Blue, Orange, Pink,