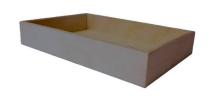

## **PAINTED BIRCH PLY BOX 325X185X80**

**SKU:** BXPLY32518580 "XXX" **From £35.51 Excl. VAT** 

- Mitred corners clean lines
- High finish standard very smooth
- Birch ply strong and robust
- Great colour selection to suit your style

#### **PAINTED BIRCH PLY BOX 325X185X80**

This classic Painted Birch Ply Box 325x185x80 is ideal as a merchandise display. It is also great as a general desk or kitchen tidy and its range of stains offer flexibility for your design style. It is available in a range of standard sizes.

The Painted Birch Ply Box has very crisp and clean lines with a higher standard of finish than the rustic box equivalent equivalent.

If you have particular size requirements that aren't listed below then please do contact us for a bespoke design