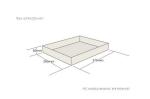

375mm

290mm

## **PAINTED BIRCH PLY BOX 375X290X50**

**SKU:** BXPLY37529050 "XXX" **From £33.50 Excl. VAT** 

- Mitred corners clean lines
- High finish standard very smooth
- Birch ply strong and robust
- Wide range of colours to match your style

#### **ADDITIONAL INFORMATION**

**Dimensions**  $375 \times 290 \times 50 \text{ mm}$ 

Amberley Grey, Black, Burleigh Cream, Cherington Pink, Frampton

**Colour** Green, Gretton Grey, Kingscote Blue, Nailsworth Blue, Orange, Pink,