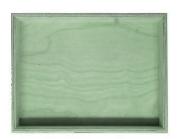

## **PAINTED BIRCH PLY BOX 375X290X50**

**SKU:** BXPLY37529050 "XXX" **From £33.50 Excl. VAT** 

- Mitred corners clean lines
- High finish standard very smooth
- Birch ply strong and robust
- Wide range of colours to match your style

#### **PAINTED BIRCH PLY BOX 375X290X50**

This classic Painted Birch Ply Box 375x290x50 is ideal as a merchandise display. It is also great as a general desk or kitchen tidy and its range of stains offer flexibility for your design style. It is available in a range of standard sizes.

The Painted Birch Ply Box has very crisp and clean lines with a higher standard of finish than the rustic equivalent.

If you have particular size requirements that aren't listed then please do contact us for a bespoke design