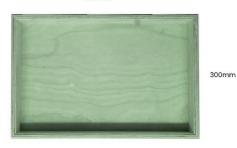

## **PAINTED BIRCH PLY BOX 450X300X50**

**SKU:** BXPLY45030050 "XXX" **From £49.67 Excl. VAT** 

- Mitred corners clean lines
- High finish standard very smooth
- Birch ply strong and robust
- Great range of colours match your style

#### **PAINTED BIRCH PLY BOX 450X300X50**

This classic Painted Birch Ply Box 450x300x50 is ideal as a merchandise display. It is also great as a general desk or kitchen tidy and its range of stains offer flexibility for your design style. It is available in a wide range of standard sizes.

The Painted Ply box has very crisp and clean lines with a higher standard of finish than the rustic equivalent.

If you have particular size requirements that aren't listed then please do contact us for a bespoke design