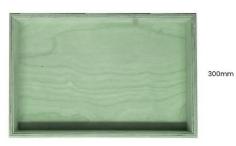

# **PAINTED BIRCH PLY BOX 450X300X80**

**SKU:** BXPLY45030080 "XXX" **From £52.65 Excl. VAT** 

- Mitred corners clean lines
- High finish standard very smooth
- Birch ply strong and robust

#### **PAINTED BIRCH PLY BOX 450X300X80**

This classic Painted Birch Ply Box 450x300x80 is ideal as a merchandise display. It is also great as a general desk or kitchen tidy and its range of stains offer flexibility for your design style. It is available in a wide range of standard sizes.

The Painted Ply box has very crisp and clean lines with a higher standard of finish than the rustic equivalent.

If you have particular size requirements that aren't listed then please do contact us for a bespoke design