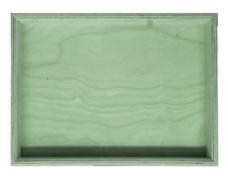

### **PAINTED BIRCH PLY BOX 500X370X50**

**SKU:** BXPLY50037050 "XXX" **From £57.17 Excl. VAT** 

- Mitred corners clean lines
- High finish standard very smooth
- Birch ply strong and robust

#### **PAINTED BIRCH PLY BOX 500X370X50**

This classic Painted Birch Ply Box 500x370x50 is ideal as a merchandise display. It is also great as a general desk or kitchen tidy and its range of stains offer flexibility for your design style. It is available in a range of standard sizes.

The Painted Birch Ply Box has very crisp and clean lines with a higher standard of finish than the rustic box equivalent.

If you have particular size requirements that aren't listed then please do contact us for a bespoke design