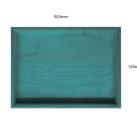

500mm

370mm

### **PAINTED BIRCH PLY BOX 500X370X50**

**SKU:** BXPLY50037050 "XXX" **From £57.17 Excl. VAT** 

- Mitred corners clean lines
- High finish standard very smooth
- Birch ply strong and robust