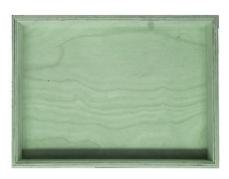

# **PAINTED BIRCH PLY BOX 500X370X80**

**SKU:** BXPLY50037080 "XXX" **From £60.03 Excl. VAT** 

- Mitred corners clean lines
- High finish standard very smooth
- Birch ply strong and robust
- Sustainable sources great ecological credentials

#### **PAINTED BIRCH PLY BOX 500X370X80**

This classic Painted Birch Ply Box 500x370x80 is ideal as a merchandise display. It is also great as a general desk or kitchen tidy and its range of stains offer flexibility for your design style. It is available in a range of standard sizes.

The Painted Birch Ply Box has very crisp and clean lines with a higher standard of finish than the rustic box equivalent.

If you have particular size requirements that aren't listed then please do contact us for a bespoke design