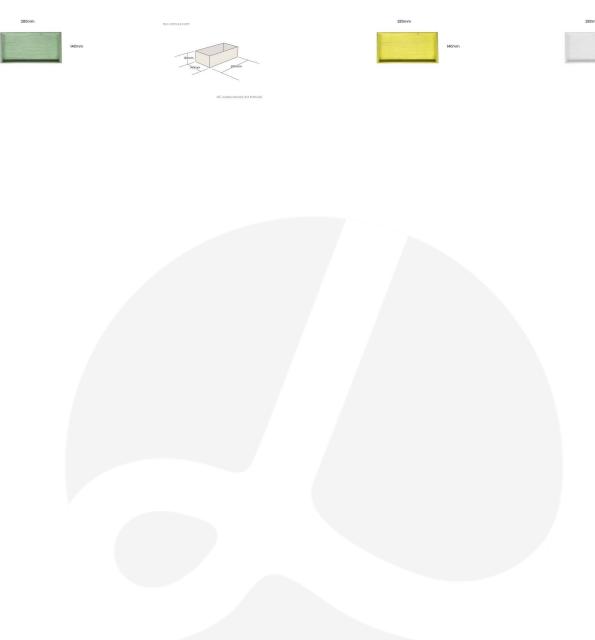

#### **GALLERY IMAGES**

Colour

## **ADDITIONAL INFORMATION**

| 280 × 140 × 80 mm                                                                                                                                                                                  |
|----------------------------------------------------------------------------------------------------------------------------------------------------------------------------------------------------|
| Amberley Grey, Black, Burleigh Cream, Cherington Pink, Frampton<br>Green, Gretton Grey, Kingscote Blue, Nailsworth Blue, Orange, Pink,<br>Sherston Claret, Tetbury Green, Turquoise, White, Yellow |
| Plywood                                                                                                                                                                                            |
| Painted                                                                                                                                                                                            |
|                                                                                                                                                                                                    |