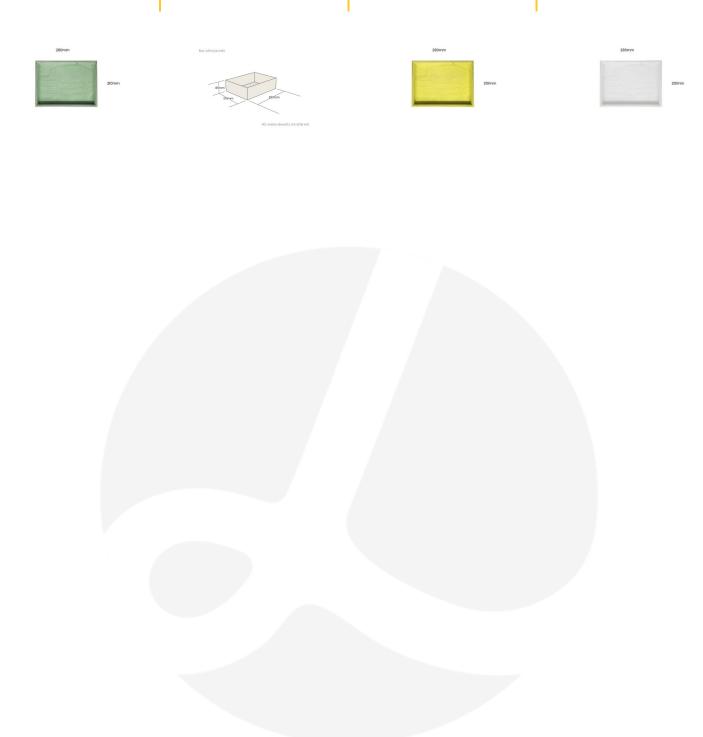

## PAINTED BIRCH PLY TRAY 280X210X80

## PAINTED BIRCH PLY TRAY 280X210X80

This colourful Painted Birch Ply Tray 280x210x80 is ideal as a merchandise display. It is also great as a general catering and serving tray and its range of colours offer flexibility for your design style. It is available in a range of standard sizes.

## **ADDITIONAL INFORMATION**

| Dimensions | N/A                                                                                                                                                                                                |
|------------|----------------------------------------------------------------------------------------------------------------------------------------------------------------------------------------------------|
| Colour     | Amberley Grey, Black, Burleigh Cream, Cherington Pink, Frampton<br>Green, Gretton Grey, Kingscote Blue, Nailsworth Blue, Orange, Pink,<br>Sherston Claret, Tetbury Green, Turquoise, White, Yellow |
| Wood       | Plywood                                                                                                                                                                                            |
| Finish     | Painted                                                                                                                                                                                            |