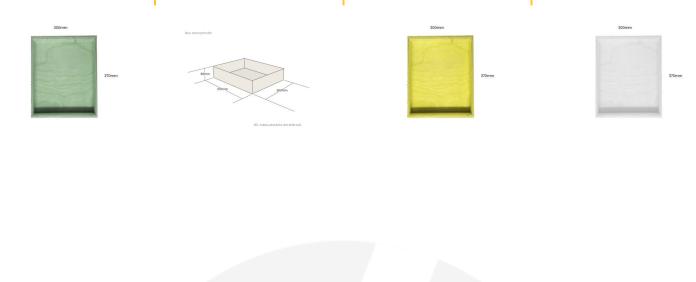

### PAINTED BIRCH PLY TRAY 300X370X80

# PAINTED BIRCH PLY TRAY 300X370X80

This colourful Painted Birch Ply Tray 300x370x80 is ideal as a merchandise display. It is also great as a general catering and serving tray and its range of colours offer flexibility for your design style. It is available in a range of standard sizes.

### **ADDITIONAL INFORMATION**

| Dimensions   | 370 × 300 × 80 mm                                                                                                                                                                                  |
|--------------|----------------------------------------------------------------------------------------------------------------------------------------------------------------------------------------------------|
| Colour       | Amberley Grey, Black, Burleigh Cream, Cherington Pink, Frampton<br>Green, Gretton Grey, Kingscote Blue, Nailsworth Blue, Orange, Pink,<br>Sherston Claret, Tetbury Green, Turquoise, White, Yellow |
| Wood         | Plywood                                                                                                                                                                                            |
| Compartments | 1 Compartment                                                                                                                                                                                      |
| Finish       | Painted                                                                                                                                                                                            |